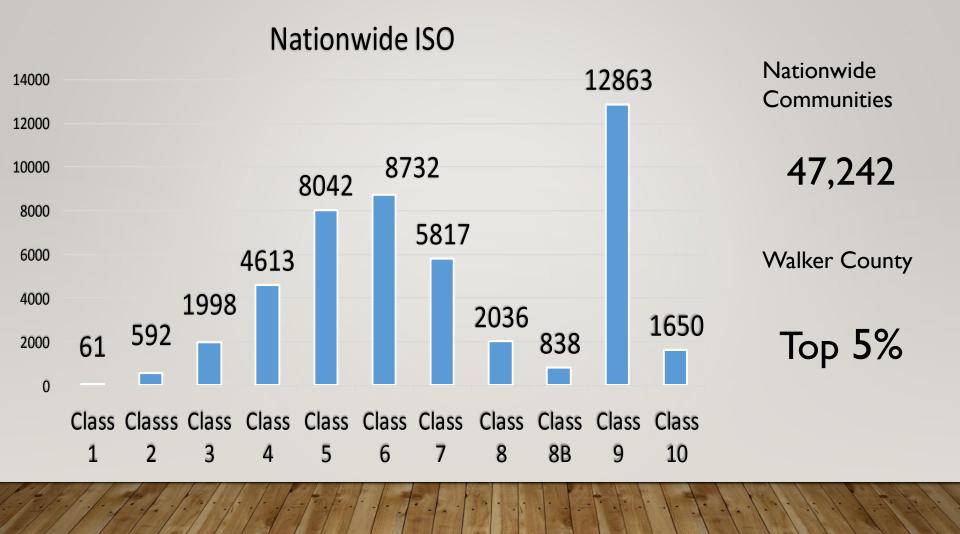

# WALKER COUNTY EMERGENCY SERVICES

### WHAT DOES THE FIRE DEPARTMENT DO?

### • INCIDENT RESPONSE

- Structure Fires
- Medical Calls
- Hazardous Materials
- Fire and Medical Alarms
- Gas Leaks
- Lift Assist
- Trees Down
- Technical Rescue

### WHAT DOES THE FIRE DEPARTMENT DO?

### FIRE PREVENTION & EDUCATION

- Fire Inspections
- Fire Investigations
- Public Education

### WHAT DOES THE FIRE DEPARTMENT DO?

- Insurance service office (ISO) Duties
  - Personnel
  - Training
  - Fire Hydrant Testing & Maintenance
  - Improving Response Times
  - Pre-Incident Plans

### STATE OF GEORGIA ISO







### WHAT IS "THE GREATER GOOD"?

Doing what is right for the majority (Citizens), the majority of the time.











### **EXPANDED COVERAGE**

- Reduces Response Times.
- Increases the opportunity to save lives and property.
- Saves on fuel & maintenance.
- Community Relations.
- ISO duties become more efficient.
- Improves Automatic Aid Agreements with neighboring fire departments.

### PUBLIC SAFETY FEE

- Why Square Footage?
  - Needed Fire Flow
    - Number of Firefighters
    - Equipment
    - Hours of Work

### **EXAMPLE**

### 900 SQUARE FOOT MOBILE HOME

- 8 Firefighters
- 3 Engines
- I Tanker
- I Command Vehicle
- Les than 2 Hours

# 4,000 SQUARE FOOT HOUSE W/BASEMENT

- 29 Firefighters
- I I Engines/Tenders
- 3 Command Vehicles
- Mutual Aid Assignments
- CERT Team
- 8 Hour