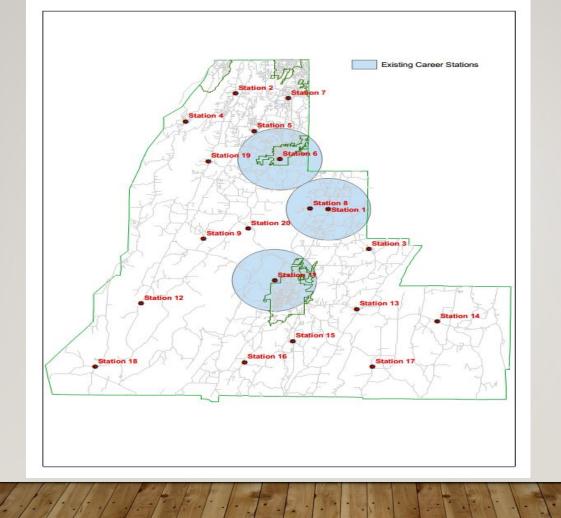

### **EXPANDED COVERAGE**

- Reduces Response Times.
- Increases the opportunity to save lives and property.
- Saves on fuel & maintenance.
- Community Relations.
- ISO duties become more efficient.
- Improves Automatic Aid Agreements with neighboring fire departments.