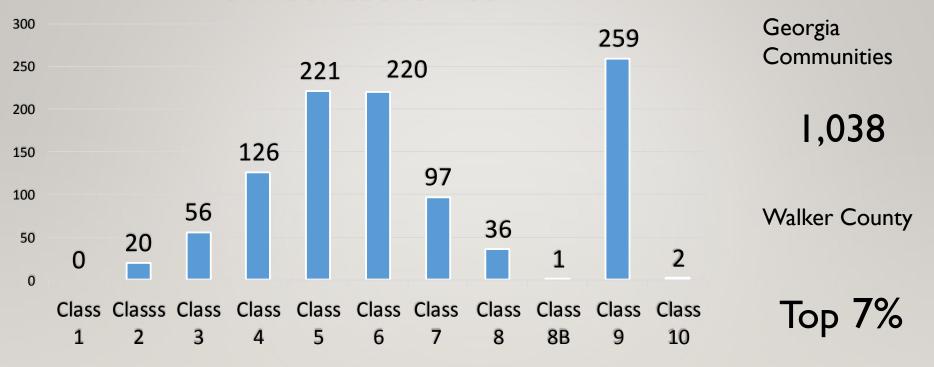

# WALKER COUNTY EMERGENCY SERVICES

### WHAT DOES THE FIRE DEPARTMENT DO?

### • INCIDENT RESPONSE

- Structure Fires
- Medical Calls
- Hazardous Materials
- Fire and Medical Alarms
- Gas Leaks
- Lift Assist
- Trees Down
- Technical Rescue

### WHAT DOES THE FIRE DEPARTMENT DO?

### FIRE PREVENTION & EDUCATION

- Fire Inspections
- Fire Investigations
- Public Education

### WHAT DOES THE FIRE DEPARTMENT DO?

- Insurance service office (ISO) Duties
  - Personnel
  - Training
  - Fire Hydrant Testing & Maintenance
  - Improving Response Times
  - Pre-Incident Plans

### STATE OF GEORGIA ISO







### WHAT IS "THE GREATER GOOD"?

Doing what is right for the majority (Citizens), the majority of the time.











### **EXPANDED COVERAGE**

- Reduces Response Times.
- Increases the opportunity to save lives and property.
- Saves on fuel & maintenance.
- Community Relations.
- ISO duties become more efficient.
- Improves Automatic Aid Agreements with neighboring fire departments.

### PUBLIC SAFETY FEE

- Why Square Footage?
  - Needed Fire Flow
    - Number of Firefighters
    - Equipment
    - Hours of Work

### **EXAMPLE**

### 900 SQUARE FOOT MOBILE HOME

- 8 Firefighters
- 3 Engines
- I Tanker
- I Command Vehicle
- Les than 2 Hours

# 4,000 SQUARE FOOT HOUSE W/BASEMENT

- 29 Firefighters
- I I Engines/Tenders
- 3 Command Vehicles
- Mutual Aid Assignments
- CERT Team
- 8 Ho