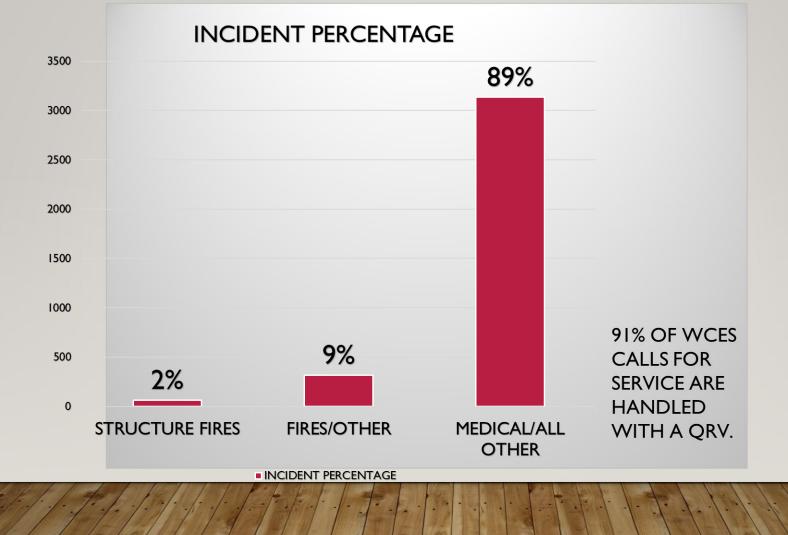

### • INCIDENT RESPONSE

- Structure Fires
- Medical Calls
- Hazardous Materials
- Fire and Medical Alarms
- Gas Leaks
- Lift Assist
- Trees Down
- Technical Rescue