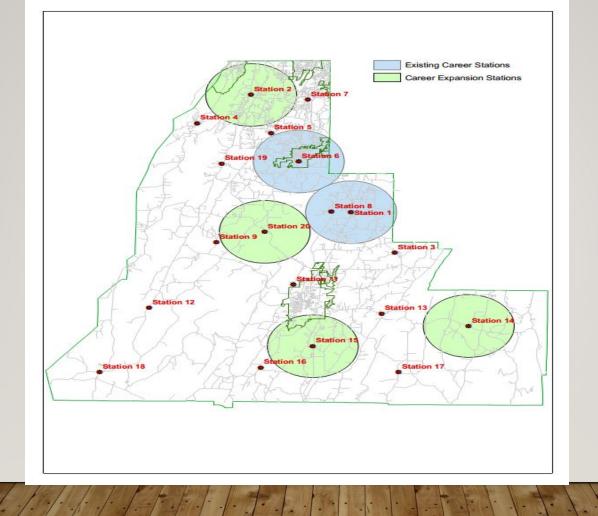

### **EXPANDED COVERAGE**

- Reduces Response Times.
- Increases the opportunity to save lives and property.
- Saves on fuel & maintenance.
- Community Relations.
- ISO duties become more efficient.
- Improves Automatic Aid Agreements with neighboring fire departments.